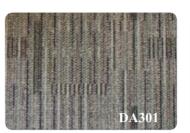

### **DA SERIES**

Yarn Type: 100% PP; Construction: Multi-level Loop Pile

Backing: PVC; Size: 50\*50cm