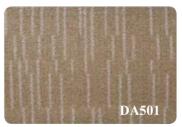

### **DA SERIES**

Yarn Type: 100% PP; Construction: Multi-level Loop Pile

Backing: PVC; Size: 50\*50cm