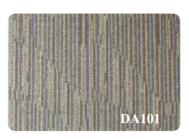

### **DA SERIES**

Yarn Type: 100% PP; Construction: Multi-level Loop Pile

Backing: PVC; Size: 50\*50cm