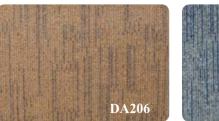

### **DA SERIES**

Yarn Type: 100% PP; Construction: Multi-level Loop Pile

Backing: PVC; Size: 50\*50cm