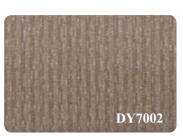

#### **DY SERIES**

Yarn Type: 100% PP; Construction: Multi-level Loop Pile

Backing: PVC; Size: 50\*50cm