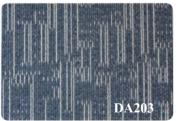

### **DA SERIES**

Yarn Type: 100% PP; Construction: Multi-level Loop Pile

Backing: PVC; Size: 50\*50cm