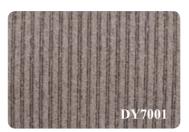

#### **DY SERIES**

Yarn Type: 100% PP; Construction: Multi-level Loop Pile

Backing: PVC; Size: 50\*50cm