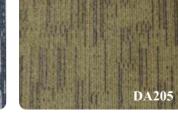

### **DA SERIES**

Yarn Type: 100% PP; Construction: Multi-level Loop Pile

Backing: PVC; Size: 50\*50cm