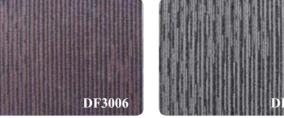

#### **DE SERIES**

Yarn Type: 100% PP; Construction: Multi-level Loop Pile

Backing: Non-woven; Size: 50\*50cm

**DF SERIES** 

Yarn Type: 100% PP; Construction: Multi-level Loop Pile

Backing: Non-woven; Size: 50\*50cm