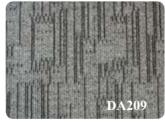

### **DA SERIES**

Yarn Type: 100% PP; Construction: Multi-level Loop Pile

Backing: PVC; Size: 50\*50cm