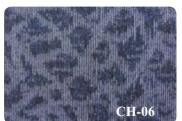

### **CH SERIES**

Yarn Type: 100% Nylon

**Construction: Multi-level Loop Pile** 

Backing: PVC Size: 50\*50cm