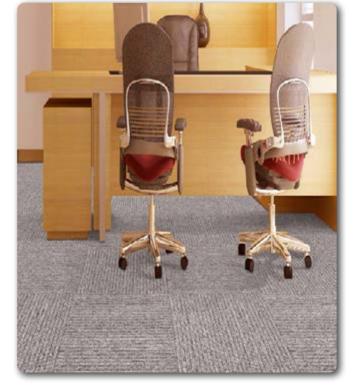

DT-25





DT-26







### **DA SERIES**

Yarn Type: 100% PP; Construction: Multi-level Loop Pile

Backing: PVC; Size: 50\*50cm

































### **DA SERIES**

Yarn Type: 100% PP; Construction: Multi-level Loop Pile

Backing: PVC; Size: 50\*50cm

































#### **DE SERIES**

Yarn Type: 100% PP; Construction: Multi-level Loop Pile

Backing: Non-woven; Size: 50\*50cm











**DF SERIES** 

Yarn Type: 100% PP; Construction: Multi-level Loop Pile

Backing: Non-woven; Size: 50\*50cm











#### **DH SERIES**

Yarn Type: 100% PP;Construction: Multi-level Loop Pile

Backing: Non-woven; Size: 50\*50cm















**DS SERIES** 

Yarn Type: 100% PP; Construction: Multi-level Loop Pile

Backing: Non-woven+Bitumen; Size: 50\*50cm



















#### **DY SERIES**

Yarn Type: 100% PP; Construction: Multi-level Loop Pile

Backing: PVC; Size: 50\*50cm















### **CH SERIES**

Yarn Type: 100% Nylon

**Construction: Multi-level Loop Pile** 

Backing: PVC Size: 50\*50cm











### **Carpet Tiles Advantages:**

- 1. Simple and graceful pattern design, makes your home and office neat and tidy.
- 2. Can be combined any way you like, create a new visual experience.
- 3. Easy to transport. Manual handling available, no forklift needed.
- 4. Short building period and long life span.
- 5. Have more strong anti-penetration, anti-corrosion and anti-static electricity.
- 6. 50x50cm Compact size, easy for elevator lifting, suitable for high building.
- 7. Tripping prevention function, protect kids and elderly family members.
-