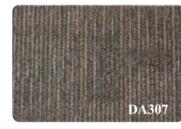

### **DA SERIES**

Yarn Type: 100% PP; Construction: Multi-level Loop Pile

Backing: PVC; Size: 50\*50cm