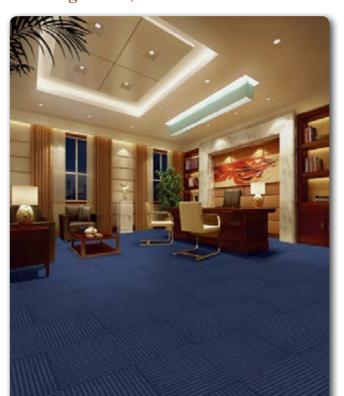

VC; Size: 50\*50cm

































### **DA SERIES**

Yarn Type: 100% PP; Construction: Multi-level Loop Pile

Backing: PVC; Size: 50\*50cm

































#### **DE SERIES**

Yarn Type: 100% PP; Construction: Multi-level Loop Pile

Backing: Non-woven; Size: 50\*50cm











**DF SERIES** 

Yarn Type: 100% PP; Construction: Multi-level Loop Pile

Backing: Non-woven; Size: 50\*50cm











#### **DH SERIES**

Yarn Type: 100% PP;Construction: Multi-level Loop Pile

Backing: Non-woven; Size: 50\*50cm















**DS SERIES** 

Yarn Type: 100% PP; Construction: Multi-level Loop Pile

Backing: Non-woven+Bitumen; Size: 50\*50cm



















#### **DY SERIES**

Yarn Type: 100% PP; Construction: Multi-level Loop Pile

Backing: PVC; Size: 50\*50cm















### **CH SERIES**

Yarn Type: 100% Nylon

**Construction: Multi-level Loop Pile** 

Backing: PVC Size: 50\*50cm











### **Carpet Tiles Advantages:**

- 1. Simple and graceful pattern design, makes your home and office neat and tidy.
- 2. Can be combined any way you like, create a new visual experience.
- 3. Easy to transport. Manual handling available, no forklift needed.
- 4. Short building period and long life span.
- 5. Have more strong anti-penetration, anti-corrosion and anti-static electricity.
- 6. 50x50cm Compact size, easy for elevator lifting, suitable for high building.
- 7. Tripping prevention function, protect kids and elderly family members.
- 8. Easy cleaning by vacuum cleaner.
- 9. Every part can be easily replaced when polluted or damaged by cigarette.