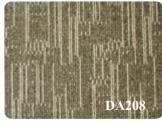

### **DA SERIES**

Yarn Type: 100% PP; Construction: Multi-level Loop Pile

Backing: PVC; Size: 50\*50cm