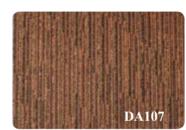

### **DA SERIES**

Yarn Type: 100% PP; Construction: Multi-level Loop Pile

Backing: PVC; Size: 50\*50cm