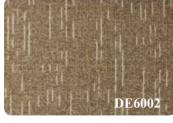

#### **DE SERIES**

Yarn Type: 100% PP; Construction: Multi-level Loop Pile

Backing: Non-woven; Size: 50\*50cm

**DF SERIES** 

Yarn Type: 100% PP; Construction: Multi-level Loop Pile

Backing: Non-woven; Size: 50\*50cm