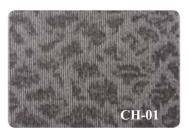

### **CH SERIES**

Yarn Type: 100% Nylon

**Construction: Multi-level Loop Pile** 

Backing: PVC Size: 50\*50cm