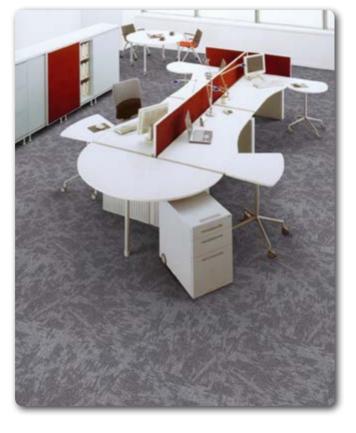

: PVC; Size: 50\*50cm

































#### **DE SERIES**

Yarn Type: 100% PP; Construction: Multi-level Loop Pile

Backing: Non-woven; Size: 50\*50cm











**DF SERIES** 

Yarn Type: 100% PP; Construction: Multi-level Loop Pile

Backing: Non-woven; Size: 50\*50cm











#### **DH SERIES**

Yarn Type: 100% PP;Construction: Multi-level Loop Pile

Backing: Non-woven; Size: 50\*50cm















**DS SERIES** 

Yarn Type: 100% PP; Construction: Multi-level Loop Pile

Backing: Non-woven+Bitumen; Size: 50\*50cm



















#### **DY SERIES**

Yarn Type: 100% PP; Construction: Multi-level Loop Pile

Backing: PVC; Size: 50\*50cm















### **CH SERIES**

Yarn Type: 100% Nylon

**Construction: Multi-level Loop Pile** 

Backing: PVC Size: 50\*50cm











### **Carpet Tiles Advantages:**

- 1. Simple and graceful pattern design, makes your home and office neat and tidy.
- 2. Can be combined any way you like, create a new visual experience.
- 3. Easy to transport. Manual handling available, no forklift needed.
- 4. Short building period and long life span.
- 5. Have more strong anti-penetration, anti-corrosion and anti-static electricity.
- 6. 50x50cm Compact size, easy for elevator lifting, suitable for high building.
- 7. Tripping prevention function, protect kids and elderly family members.
- 8. Easy cleaning by vacuum cleaner.
- 9. Every part can be easily replaced when polluted or damaged by cigarette. Do not need to replace the whole carpet.
- 10. Made from Eco-friendly yarn Fiber, no harm to human health and environment .









P