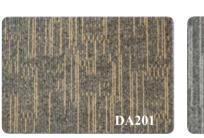

### **DA SERIES**

Yarn Type: 100% PP; Construction: Multi-level Loop Pile

Backing: PVC; Size: 50\*50cm