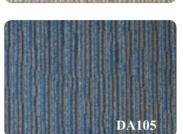

### **DA SERIES**

Yarn Type: 100% PP; Construction: Multi-level Loop Pile

Backing: PVC; Size: 50\*50cm