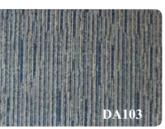

### **DA SERIES**

Yarn Type: 100% PP; Construction: Multi-level Loop Pile

Backing: PVC; Size: 50\*50cm