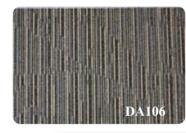

### **DA SERIES**

Yarn Type: 100% PP; Construction: Multi-level Loop Pile

Backing: PVC; Size: 50\*50cm