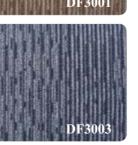

#### **DE SERIES**

Yarn Type: 100% PP; Construction: Multi-level Loop Pile

Backing: Non-woven; Size: 50\*50cm

**DF SERIES** 

Yarn Type: 100% PP; Construction: Multi-level Loop Pile

Backing: Non-woven; Size: 50\*50cm