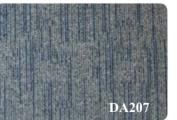

### **DA SERIES**

Yarn Type: 100% PP; Construction: Multi-level Loop Pile

Backing: PVC; Size: 50\*50cm