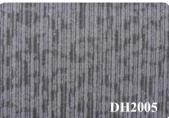

#### **DH SERIES**

Yarn Type: 100% PP;Construction: Multi-level Loop Pile

Backing: Non-woven; Size: 50\*50cm

**DS SERIES** 

Yarn Type: 100% PP; Construction: Multi-level Loop Pile

Backing: Non-woven+Bitumen; Size: 50\*50cm