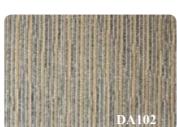

### **DA SERIES**

Yarn Type: 100% PP; Construction: Multi-level Loop Pile

Backing: PVC; Size: 50\*50cm