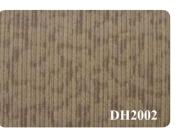

#### **DH SERIES**

Yarn Type: 100% PP;Construction: Multi-level Loop Pile

Backing: Non-woven; Size: 50\*50cm

**DS SERIES** 

Yarn Type: 100% PP; Construction: Multi-level Loop Pile

Backing: Non-woven+Bitumen; Size: 50\*50cm