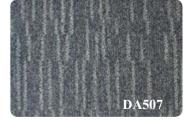

### **DA SERIES**

Yarn Type: 100% PP; Construction: Multi-level Loop Pile

Backing: PVC; Size: 50\*50cm