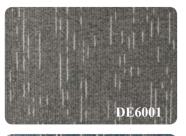

#### **DE SERIES**

Yarn Type: 100% PP; Construction: Multi-level Loop Pile

Backing: Non-woven; Size: 50\*50cm

**DF SERIES** 

Yarn Type: 100% PP; Construction: Multi-level Loop Pile

Backing: Non-woven; Size: 50\*50cm