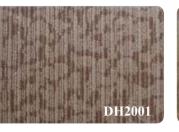

#### **DH SERIES**

Yarn Type: 100% PP;Construction: Multi-level Loop Pile

Backing: Non-woven; Size: 50\*50cm

**DS SERIES** 

Yarn Type: 100% PP; Construction: Multi-level Loop Pile

Backing: Non-woven+Bitumen; Size: 50\*50cm