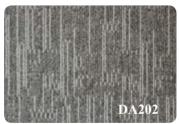

### **DA SERIES**

Yarn Type: 100% PP; Construction: Multi-level Loop Pile

Backing: PVC; Size: 50\*50cm