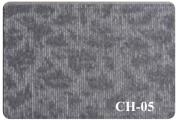

### **CH SERIES**

Yarn Type: 100% Nylon

**Construction: Multi-level Loop Pile** 

Backing: PVC Size: 50\*50cm