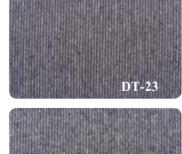

### **DT SERIES**

Yarn Type: 100% PP; Construction: Loop Pile

Backing: PVC; Size: 50\*50cm

DT-25

DT-26