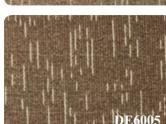

#### **DE SERIES**

Yarn Type: 100% PP; Construction: Multi-level Loop Pile

Backing: Non-woven; Size: 50\*50cm

**DF SERIES** 

Yarn Type: 100% PP; Construction: Multi-level Loop Pile

Backing: Non-woven; Size: 50\*50cm