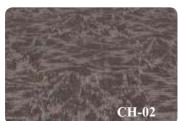

### **CH SERIES**

Yarn Type: 100% Nylon

**Construction: Multi-level Loop Pile** 

Backing: PVC Size: 50\*50cm