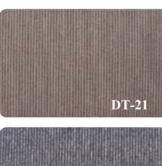

### **DT SERIES**

Yarn Type: 100% PP; Construction: Loop Pile

Backing: PVC; Size: 50\*50cm

DT-25

DT-26