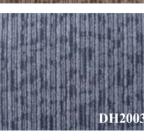

#### **DH SERIES**

Yarn Type: 100% PP;Construction: Multi-level Loop Pile

Backing: Non-woven; Size: 50\*50cm

**DS SERIES** 

Yarn Type: 100% PP; Construction: Multi-level Loop Pile

Backing: Non-woven+Bitumen; Size: 50\*50cm