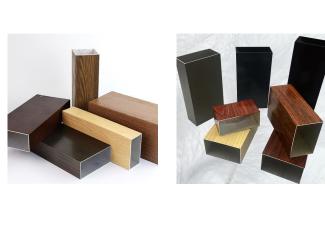

## **Outdoor Aluminum Square Tube** Outdoor Aluminum Square Tube is a new decorative material these years and it is light weight, waterproof, anti-corrosion, easy to clean and install and can be used in many areas.

Material Aluminum Alloy Size 20\*20mm, 30\*30mm, 50\*50mm, 70\*40mm, 80\*44mm, 100\*40mm, Length 0.4-6m 0.8-2mm **Thickness** Wood Grain, Pure Color, Metal, etc. Colors Light Weight, Environment Friendly, Durable, Good Fastness, Mould Proof, Waterproof, Fireproof, Anti-corrosion, Easy to Clean, Easy to Advantage Install, etc. Application Hotel, Office, Villa, Restaurant, Residential House, Pavilion, etc.