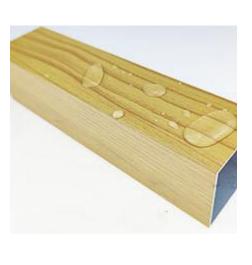

## **APPLICATIONS SCENARIO**

Waterproof: Moisture-proof, Anti-mold

Easy to install Easy installation and maintenance, durable

Fire Retardant:

Effective flame retardant, Self-extinguishing away from the fire.