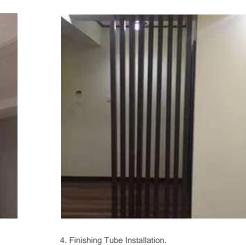

DE-A25-浅枫木

DE-A26-浅榆木

DE-A19-深檀木

DE-A27-银枫木

DE-A28-亚光白

DE-A24-香森林

3. Fixing the tube and wood blocks on the top.

2.Fix the bottom of the tubes by putting the wood blocks in the tubes and then fixing the blocks and tube togther by nail-free adhesive.