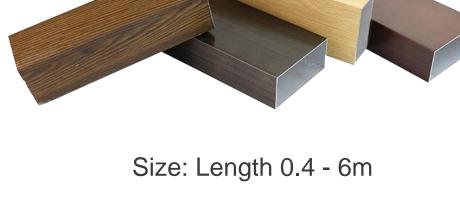

## **DIFFERENT SIZES**

Material Aluminum Alloy Size 20\*20mm, 30\*30mm, 50\*50mm, 70\*40mm, 80\*44mm, 100\*40mm, Length 0.4-6m 0.8-2mm **Thickness** Wood Grain, Pure Color, Metal, etc. Colors Light Weight, Environment Friendly, Durable, Good Fastness, Mould Proof, Waterproof, Fireproof, Anti-corrosion, Easy to Clean, Easy to Advantage Install, etc. Application Hotel, Office, Villa, Restaurant, Residential House, Pavilion, etc.