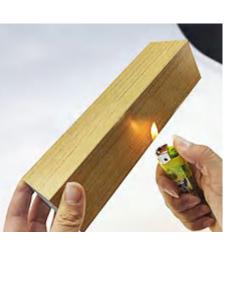

## **APPLICATIONS SCENARIO**

Waterproof: Moisture-proof, Anti-mold

Easy to install Easy installation and maintenance, durable

Fire Retardant:

Effective flame retardant, Self-extinguishing away from the fire.