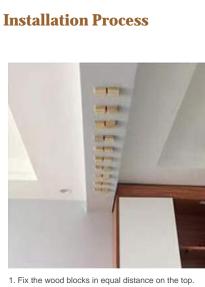

DE-A25-浅枫木

DE-A26-浅榆木

DE-A19-深檀木

DE-A27-银枫木

DE-A28-亚光白

DE-A24-香森林

3. Fixing the tube and wood blocks on the top.

2.Fix the bottom of the tubes by putting the wood blocks in the tubes and then fixing the blocks and tube togther by nail-free adhesive.