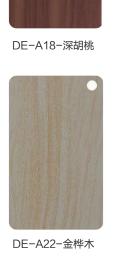

DE-A25-浅枫木

DE-A26-浅榆木

DE-A19-深檀木

DE-A27-银枫木

DE-A28-亚光白

DE-A24-香森林

3. Fixing the tube and wood blocks on the top.

2.Fix the bottom of the tubes by putting the wood blocks in the tubes and then fixing the blocks and tube togther by nail-free adhesive.