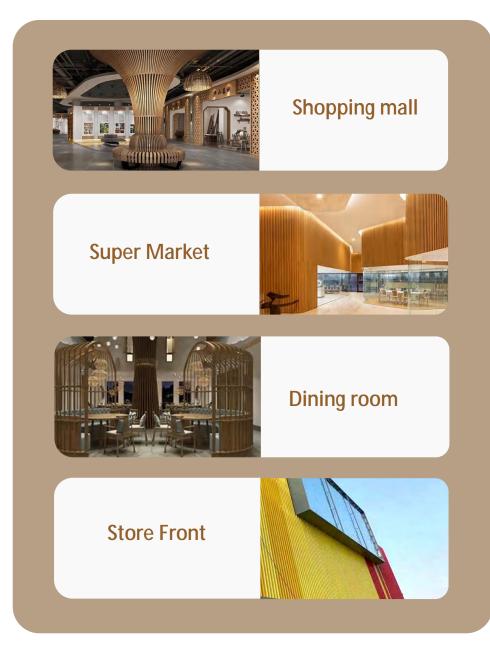

Material Aluminum Alloy Size 20\*20mm, 30\*30mm, 50\*50mm, 70\*40mm, 80\*44mm, 100\*40mm, Length 0.4-6m 0.8-2mm **Thickness** Wood Grain, Pure Color, Metal, etc. Colors Light Weight, Environment Friendly, Durable, Good Fastness, Mould Proof, Waterproof, Fireproof, Anti-corrosion, Easy to Clean, Easy to Advantage Install, etc. Application Hotel, Office, Villa, Restaurant, Residential House, Pavilion, etc.