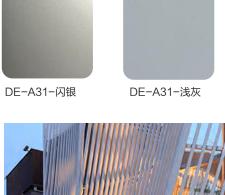

80\*44mm, 100\*40mm, Length 0.4-6m 0.8-2mm **Thickness** Wood Grain, Pure Color, Metal, etc. Colors Light Weight, Environment Friendly, Durable, Good Fastness, Mould Proof, Waterproof, Fireproof, Anti-corrosion, Easy to Clean, Easy to Advantage Install, etc. Application Hotel, Office, Villa, Restaurant, Residential House, Pavilion, etc.

**Colorful Card** 

**Wood Colors Available** 











DE-A09-啡桃木





DE-A10-啡榉木



DE-A07-黑胡桃



DE-A08-橘栓木

DE-A21-黄花梨

DE-A17-黄樟木



DE-A25-浅枫木



DE-A26-浅榆木

DE-A19-深檀木



DE-A27-银枫木



DE-A28-亚光白







DE-A24-香森林







3. Fixing the tube and wood blocks on the top.



2.Fix the bottom of the tubes by putting the wood blocks in the tubes and then fixing the blocks and tube togther by nail-free adhesive.



DE-A29-深灰

**Metal Colors Available** 





DE-A30-亚光黑