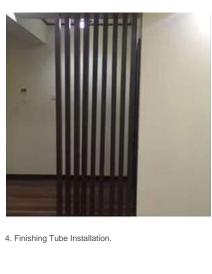

DE-A25-浅枫木

DE-A26-浅榆木

DE-A19-深檀木

DE-A27-银枫木

DE-A28-亚光白

DE-A24-香森林

3. Fixing the tube and wood blocks on the top.

2.Fix the bottom of the tubes by putting the wood blocks in the tubes and then fixing the blocks and tube togther by nail-free adhesive.