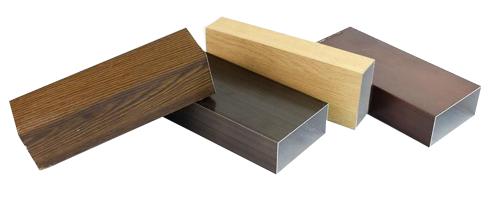

**Colorful Card** 

**Wood Colors Available** 

DE-A09-啡桃木

DE-A10-啡榉木

DE-A07-黑胡桃

DE-A08-橘栓木

DE-A21-黄花梨

DE-A17-黄樟木

DE-A25-浅枫木

DE-A26-浅榆木

DE-A19-深檀木

DE-A27-银枫木

DE-A28-亚光白

DE-A24-香森林

3. Fixing the tube and wood blocks on the top.

2.Fix the bottom of the tubes by putting the wood blocks in the tubes and then fixing the blocks and tube togther by nail-free adhesive.

DE-A29-深灰

**Metal Colors Available** 

DE-A30-亚光黑