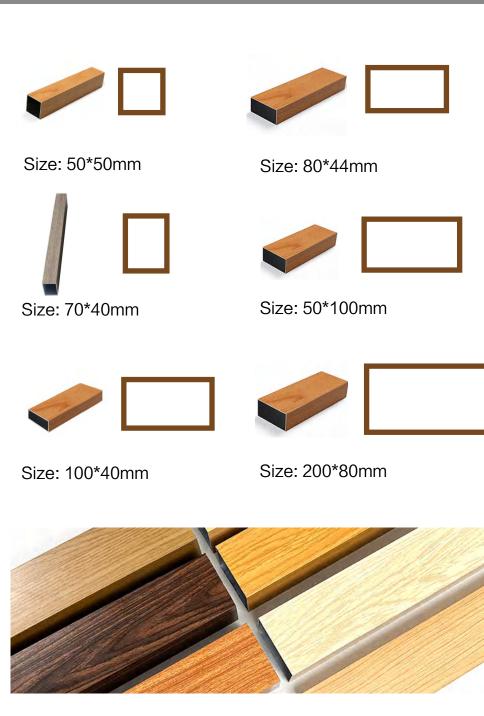

## **DIFFERENT SIZES**

Material Aluminum Alloy Size 20\*20mm, 30\*30mm, 50\*50mm, 70\*40mm, 80\*44mm, 100\*40mm, Length 0.4-6m 0.8-2mm **Thickness** Wood Grain, Pure Color, Metal, etc. Colors Light Weight, Environment Friendly, Durable, Good Fastness, Mould Proof, Waterproof, Fireproof, Anti-corrosion, Easy to Clean, Easy to Advantage Install, etc. Application Hotel, Office, Villa, Restaurant, Residential House, Pavilion, etc.