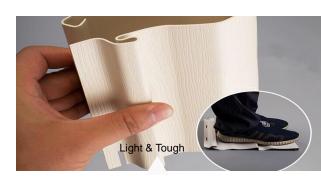

# **Outdoor PVC Vinyl Siding Wall Panels**

PVC vinyl siding wall panel is synthesized by multi-layer materials, extra-hard, anti-aging, fir-proof, damp-proof, and easy to install.

| Material    | PVC Resin + Calcium Powder                                                                                                                                                                                                                 |
|-------------|--------------------------------------------------------------------------------------------------------------------------------------------------------------------------------------------------------------------------------------------|
| Thickness   | 1.2mm                                                                                                                                                                                                                                      |
| Total Width | 280mm (ValidWidth: 250mm)                                                                                                                                                                                                                  |
| Depth       | 15mm                                                                                                                                                                                                                                       |
| Length      | Normal: 4000mm or customized                                                                                                                                                                                                               |
| Colors      | White, Yellow, Brown, Blue, grey, etc.                                                                                                                                                                                                     |
| Weight      | About 2.2-2.4kg/sqm                                                                                                                                                                                                                        |
| Design      | Wood Grain Surface                                                                                                                                                                                                                         |
| PVC Content | 80%-85% PVC                                                                                                                                                                                                                                |
| Application | Office Building, Hospital, School, Mall, Sports Venues, Leisure<br>Facilities, Supermarket, Warehouse, Workshop, Park, Farmhouse,<br>Courtyard, Basement, Garage, Commercial buildings etc. for outdoor<br>wall & ceiling decoration.      |
| Features    | <ol> <li>Environmentally friendly and stable longevity</li> <li>High intensity, resist erosion, anti aging</li> <li>Fireproof, Waterproof, Moisture- Proof, Mould-Proof</li> <li>Easy installation and maintenance and cleaning</li> </ol> |