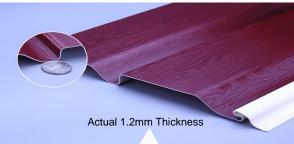

# **Outdoor PVC Vinyl Siding Wall Panels**

PVC vinyl siding wall panel is synthesized by multi-layer materials, extra-hard, anti-aging, fir-proof, damp-proof, and easy to install.

| Material    | PVC Resin + Calcium Powder                                                                                                                                                                                                                 |
|-------------|--------------------------------------------------------------------------------------------------------------------------------------------------------------------------------------------------------------------------------------------|
| Thickness   | 1.2mm                                                                                                                                                                                                                                      |
| Total Width | 280mm (ValidWidth: 250mm)                                                                                                                                                                                                                  |
| Depth       | 15mm                                                                                                                                                                                                                                       |
| Length      | Normal: 4000mm or customized                                                                                                                                                                                                               |
| Colors      | White, Yellow, Brown, Blue, grey, etc.                                                                                                                                                                                                     |
| Weight      | About 2.2-2.4kg/sqm                                                                                                                                                                                                                        |
| Design      | Wood Grain Surface                                                                                                                                                                                                                         |
| PVC Content | 80%-85% PVC                                                                                                                                                                                                                                |
| Application | Office Building, Hospital, School, Mall, Sports Venues, Leisure<br>Facilities, Supermarket, Warehouse, Workshop, Park, Farmhouse,<br>Courtyard, Basement, Garage, Commercial buildings etc. for outdoor<br>wall & ceiling decoration.      |
| Features    | <ol> <li>Environmentally friendly and stable longevity</li> <li>High intensity, resist erosion, anti aging</li> <li>Fireproof, Waterproof, Moisture- Proof, Mould-Proof</li> <li>Easy installation and maintenance and cleaning</li> </ol> |