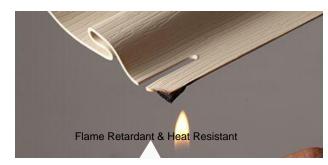

# **Outdoor PVC Vinyl Siding Wall Panels**

PVC vinyl siding wall panel is synthesized by multi-layer materials, extra-hard, anti-aging, fir-proof, damp-proof, and easy to install.

| Material    | PVC Resin + Calcium Powder                                                                                                                                                                                                                 |
|-------------|--------------------------------------------------------------------------------------------------------------------------------------------------------------------------------------------------------------------------------------------|
| Thickness   | 1.2mm                                                                                                                                                                                                                                      |
| Total Width | 280mm (ValidWidth: 250mm)                                                                                                                                                                                                                  |
| Depth       | 15mm                                                                                                                                                                                                                                       |
| Length      | Normal: 4000mm or customized                                                                                                                                                                                                               |
| Colors      | White, Yellow, Brown, Blue, grey, etc.                                                                                                                                                                                                     |
| Weight      | About 2.2-2.4kg/sqm                                                                                                                                                                                                                        |
| Design      | Wood Grain Surface                                                                                                                                                                                                                         |
| PVC Content | 80%-85% PVC                                                                                                                                                                                                                                |
| Application | Office Building, Hospital, School, Mall, Sports Venues, Leisure<br>Facilities, Supermarket, Warehouse, Workshop, Park, Farmhouse,<br>Courtyard, Basement, Garage, Commercial buildings etc. for outdoor<br>wall & ceiling decoration.      |
| Features    | <ol> <li>Environmentally friendly and stable longevity</li> <li>High intensity, resist erosion, anti aging</li> <li>Fireproof, Waterproof, Moisture- Proof, Mould-Proof</li> <li>Easy installation and maintenance and cleaning</li> </ol> |