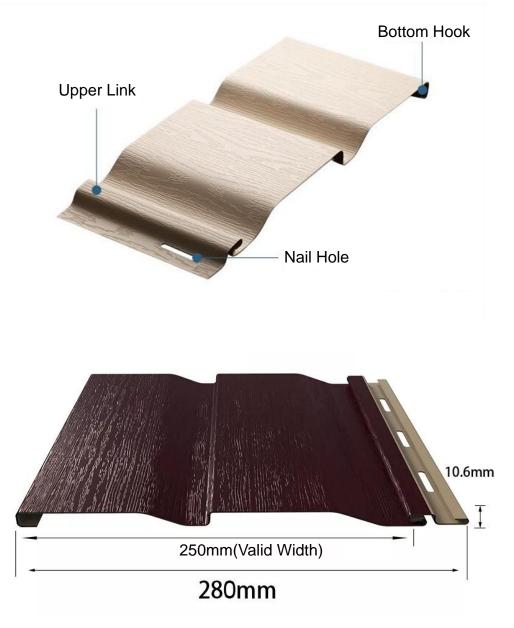

# **Outdoor PVC Vinyl Panel Size**

# **Outdoor PVC Vinyl Siding Wall Panels**

PVC vinyl siding wall panel is synthesized by multi-layer materials, extra-hard, anti-aging, fir-proof, damp-proof, and easy to install.

| Material    | PVC Resin + Calcium Powder                                                                                                                                                                                                                 |
|-------------|--------------------------------------------------------------------------------------------------------------------------------------------------------------------------------------------------------------------------------------------|
| Thickness   | 1.2mm                                                                                                                                                                                                                                      |
| Total Width | 280mm (ValidWidth: 250mm)                                                                                                                                                                                                                  |
| Depth       | 15mm                                                                                                                                                                                                                                       |
| Length      | Normal: 4000mm or customized                                                                                                                                                                                                               |
| Colors      | White, Yellow, Brown, Blue, grey, etc.                                                                                                                                                                                                     |
| Weight      | About 2.2-2.4kg/sqm                                                                                                                                                                                                                        |
| Design      | Wood Grain Surface                                                                                                                                                                                                                         |
| PVC Content | 80%-85% PVC                                                                                                                                                                                                                                |
| Application | Office Building, Hospital, School, Mall, Sports Venues, Leisure<br>Facilities, Supermarket, Warehouse, Workshop, Park, Farmhouse,<br>Courtyard, Basement, Garage, Commercial buildings etc. for outdoor<br>wall & ceiling decoration.      |
| Features    | <ol> <li>Environmentally friendly and stable longevity</li> <li>High intensity, resist erosion, anti aging</li> <li>Fireproof, Waterproof, Moisture- Proof, Mould-Proof</li> <li>Easy installation and maintenance and cleaning</li> </ol> |