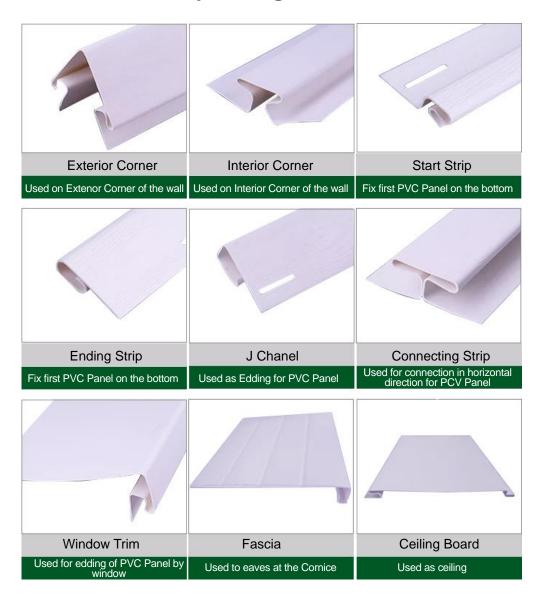

|
| Application | Office Building, Hospital, School, Mall, Sports Venues, Leisure<br>Facilities, Supermarket, Warehouse, Workshop, Park, Farmhouse,<br>Courtyard, Basement, Garage, Commercial buildings etc. for outdoor<br>wall & ceiling decoration.      |
| Features    | <ol> <li>Environmentally friendly and stable longevity</li> <li>High intensity, resist erosion, anti aging</li> <li>Fireproof, Waterproof, Moisture- Proof, Mould-Proof</li> <li>Easy installation and maintenance and cleaning</li> </ol> |

## **Outdoor Vinyl Siding Panel Colors**



### **Outdoor Vinyl Siding Panel Show**



### **Outdoor PVC Vinyl Siding Panel Accessories**



### **Installation Process**



1. Measure and calculate the installation area.



2. Install the PVC wall panel by using nails



3. Install the other panels based on the Inverted Design



4. Clean the wall surface easily