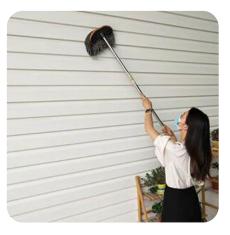

### **Installation Process**

1. Measure and calculate the installation area.

2. Install the PVC wall panel by using nails

3. Install the other panels based on the Inverted Design

4. Clean the wall surface easily