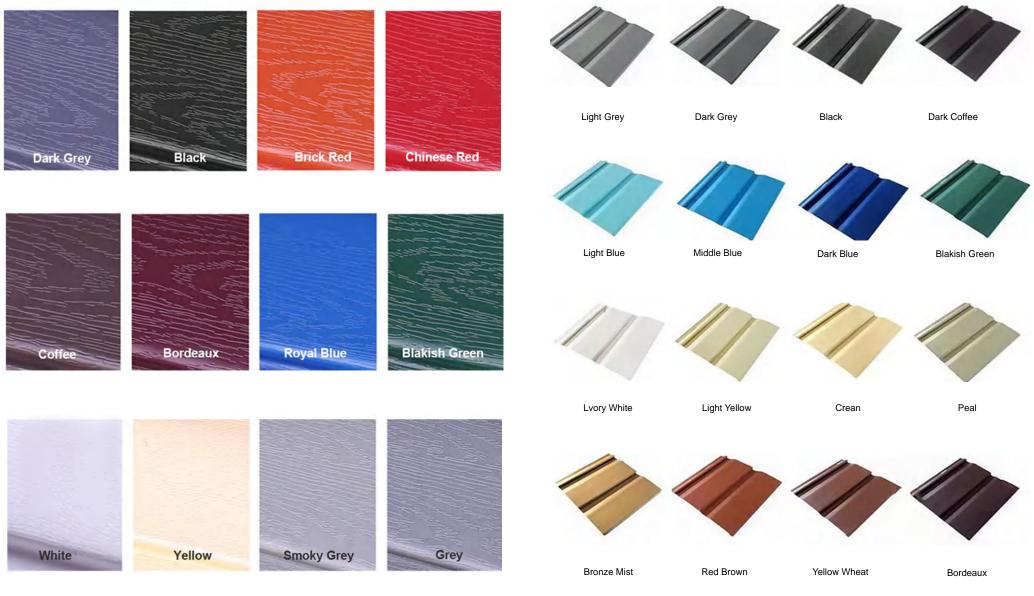

PVC Content | 80%-85% PVC                                                                                                                                                                                                                                |
| Application | Office Building, Hospital, School, Mall, Sports Venues, Leisure<br>Facilities, Supermarket, Warehouse, Workshop, Park, Farmhouse,<br>Courtyard, Basement, Garage, Commercial buildings etc. for outdoor<br>wall & ceiling decoration.      |
| Features    | <ol> <li>Environmentally friendly and stable longevity</li> <li>High intensity, resist erosion, anti aging</li> <li>Fireproof, Waterproof, Moisture- Proof, Mould-Proof</li> <li>Easy installation and maintenance and cleaning</li> </ol> |

## **Outdoor Vinyl Siding Panel Colors**



### **Outdoor Vinyl Siding Panel Show**



### **Outdoor PVC Vinyl Siding Panel Accessories**



### **Installation Process**



1. Measure and calculate the installation area.



2. Install the PVC wall panel by using nails



3. Install the other panels based on the Inverted Design



4. Clean the wall surface easily