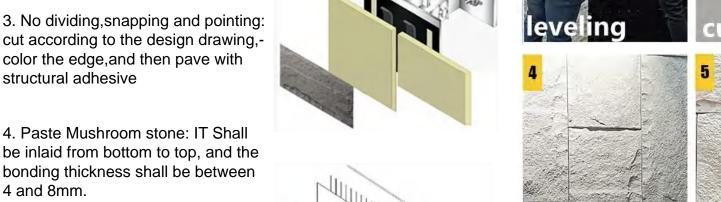

# White Jade color

Snow white

Gold hemp

Elegant grey

Clear water grey

**Black** 

**INSTALLATION PROCESS** 

bust on the surface with an air gun

and stick a protective film.

not apply putty and paint.