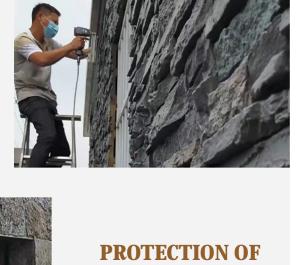

# White Jade color

Snow white

Gold hemp

Elegant grey

Clear water grey

**Black** 

**INSTALLATION PROCESS** 

bust on the surface with an air gun

and stick a protective film.

not apply putty and paint.