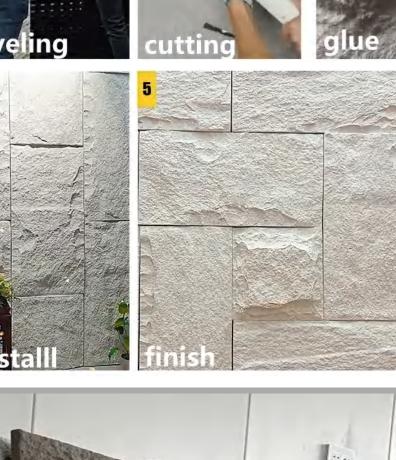

# White Jade color

Snow white

Gold hemp

Elegant grey

Clear water grey

**Black** 

**INSTALLATION PROCESS** 

bust on the surface with an air gun

and stick a protective film.

not apply putty and paint.