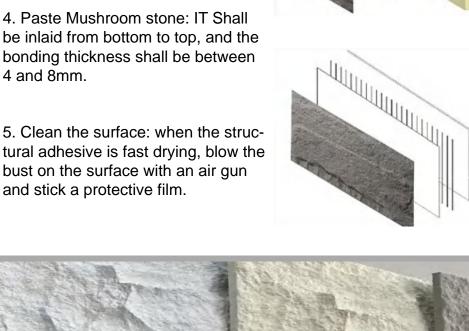

# White Jade color

Snow white

Gold hemp

Elegant grey

Clear water grey

**Black** 

**INSTALLATION PROCESS** 

bust on the surface with an air gun

and stick a protective film.

not apply putty and paint.