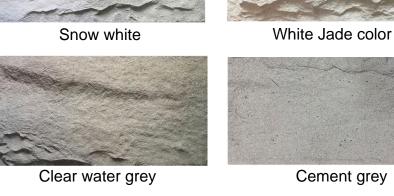

# White Jade color

Snow white

Gold hemp

Elegant grey

Clear water grey

**Black** 

**INSTALLATION PROCESS** 

bust on the surface with an air gun