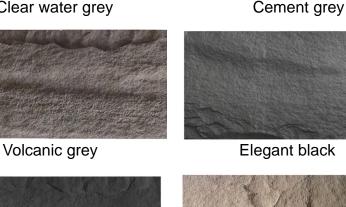

# White Jade color

Snow white

Gold hemp

Elegant grey

Clear water grey

**Black** 

**INSTALLATION PROCESS** 

bust on the surface with an air gun