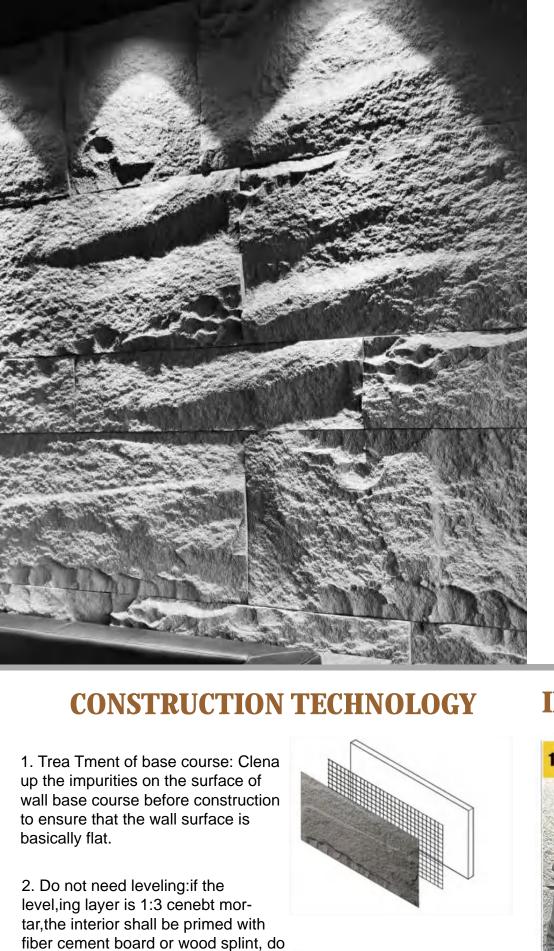

## PU Faux Stone Wall Panel is a new type of decorative green material. It is made by PU material and

it can be nailed, sawed, planed, washed and it is suitable for interior and exterior decoration. It is fireproof and easy to install.

### No keel required It can be hung, glued,

**EASY TO INSTALL** 

cut, saw

### **ECOLOGICAL** Reduce the

stone, wood and soil.

exploitation of