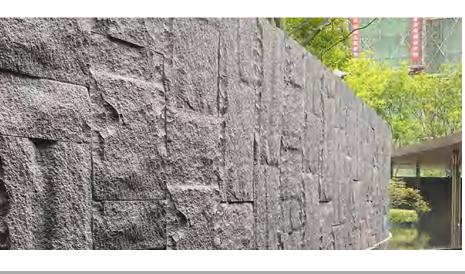

## PU Faux Stone Wall Panel is a new type of decorative green material. It is made by PU material and

it can be nailed, sawed, planed, washed and it is suitable for interior and exterior decoration. It is fireproof and easy to install.

### No keel required It can be hung, glued,

**EASY TO INSTALL** 

cut, saw

### **ECOLOGICAL** Reduce the

stone, wood and soil.

exploitation of