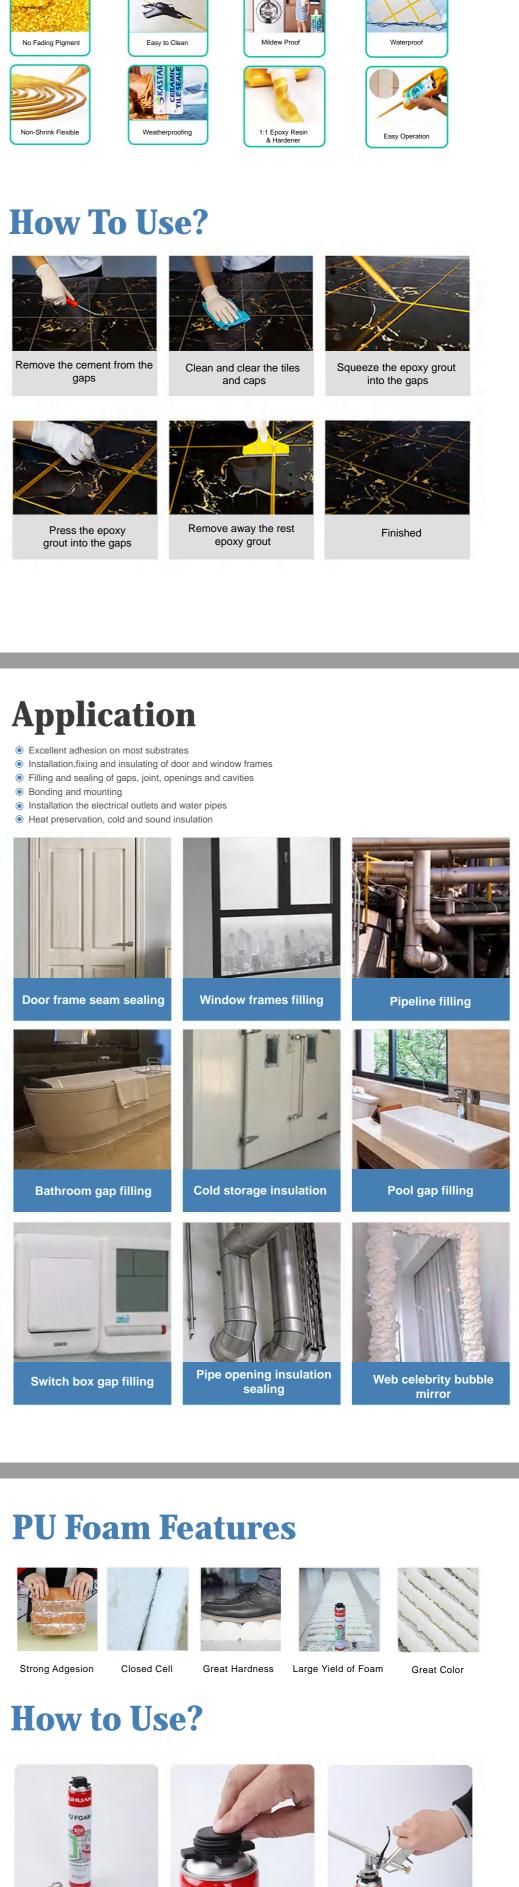

**Shelf Life** 

**Solid Content** 

**PU Foam** 

PU Foam is a very low expansion, one-component, multipurpose, polyurethane formulated to seal around window and