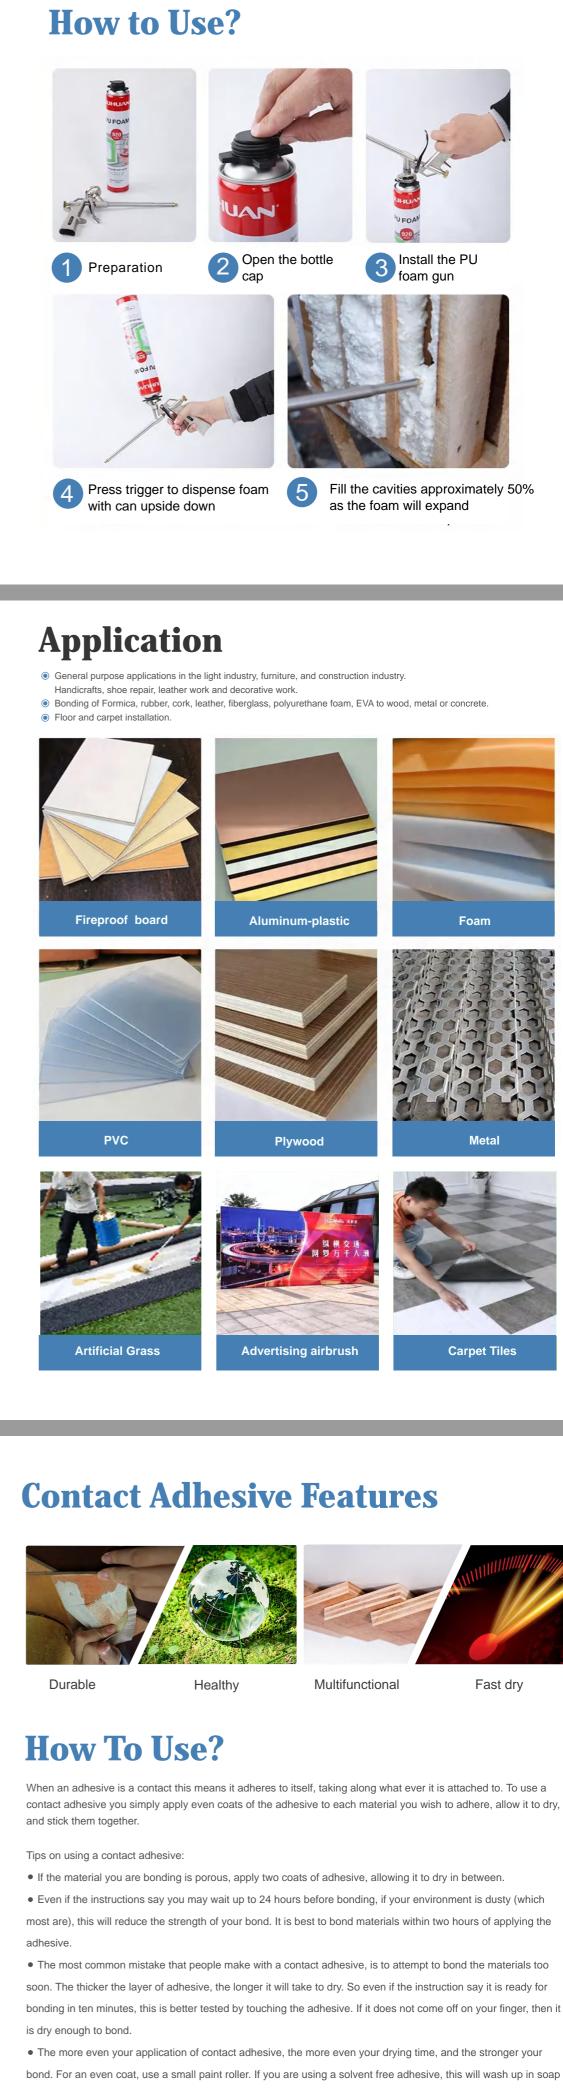

**Ceramic Tiles** 

**Color Steel Tiles** 

**Aluminum Plate** 

Doors & Windows

Waterproof Sealing in Toilet

**Glass Curtain Wall** 

**How to Use?** 

TV Background Wall