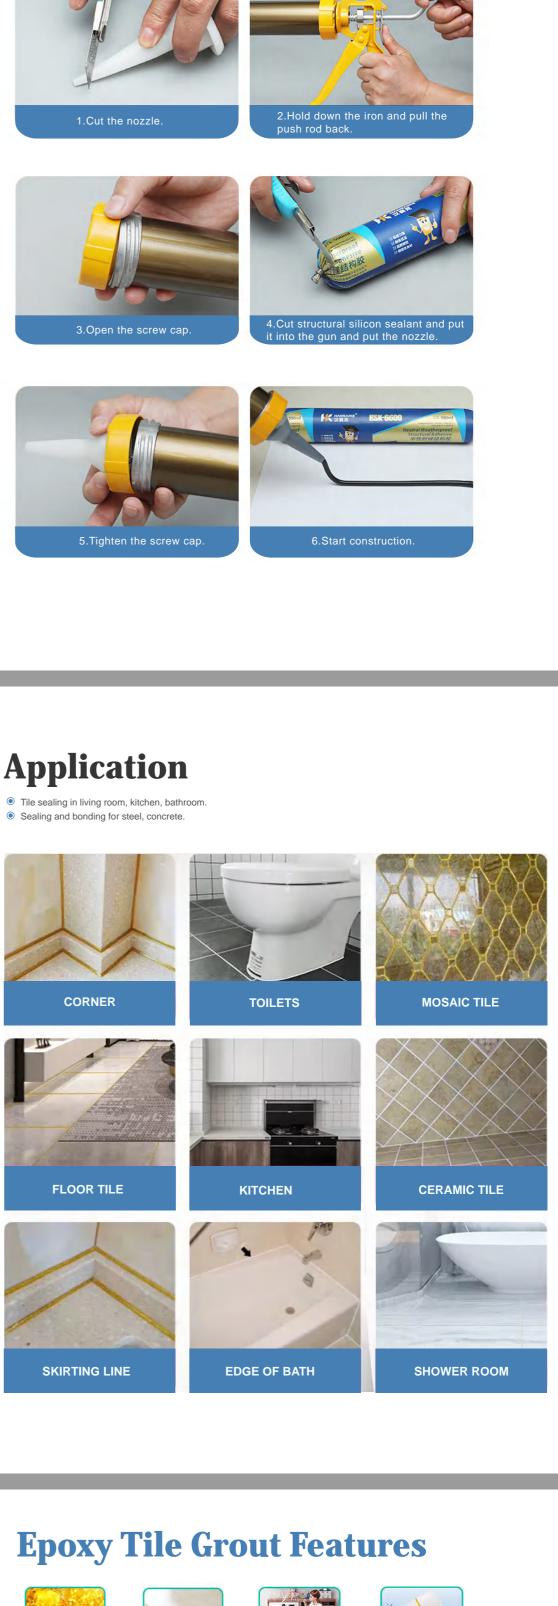

**Ceramic Tiles** 

**Color Steel Tiles** 

**Aluminum Plate** 

Doors & Windows

Waterproof Sealing in Toilet

**Glass Curtain Wall** 

**How to Use?** 

TV Background Wall

Storefront

**Skirting** 



White

Grey

**Black** 









strength, good brushability, water and heat resistance.

Solvent-based synthetic rubber

100ML, 250ML, 650ML, 1L, 3.6L

Light Yellow

3500-4500 mpa.s

0.88-0.96

≥75°C

and exterior applications.

**Material** 

Color

Volume

Viscosity (25°C)

**Heat Resistance** 

**Features** 

**Application** 

Package

Yellow

**Colors** 

Gravity

**Shelf Life** 

**Solid Content** 

**PU Foam** 

PU Foam is a very low expansion, one-component, multipurpose, polyurethane formulated to seal around window and