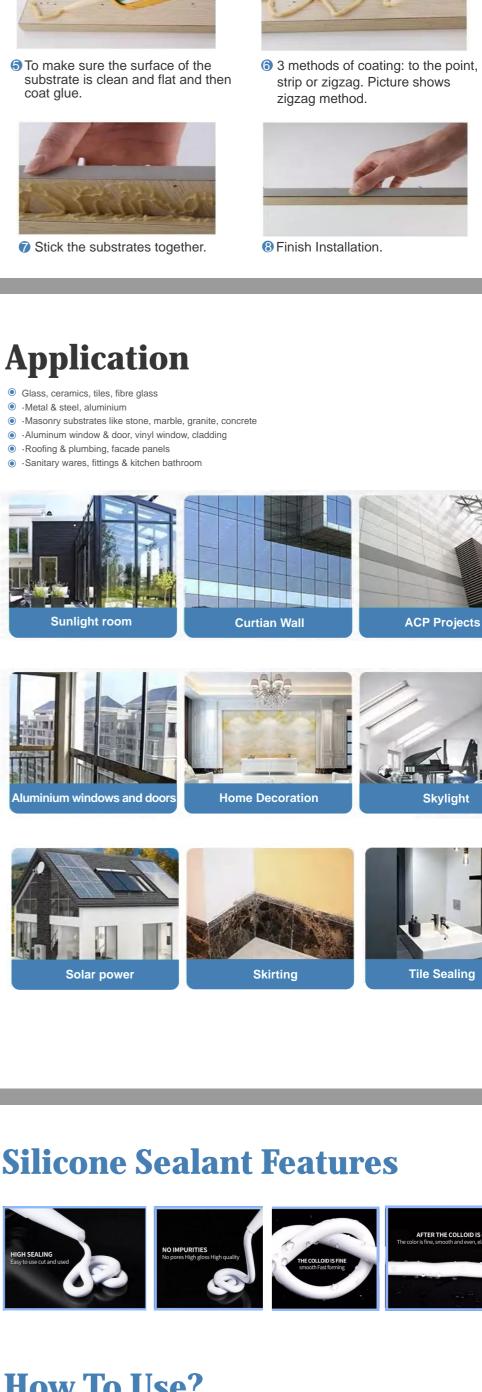

**Ceramic Tiles** 

**Color Steel Tiles** 

**Aluminum Plate** 

Doors & Windows

Waterproof Sealing in Toilet

**Glass Curtain Wall** 

**How to Use?** 

TV Background Wall