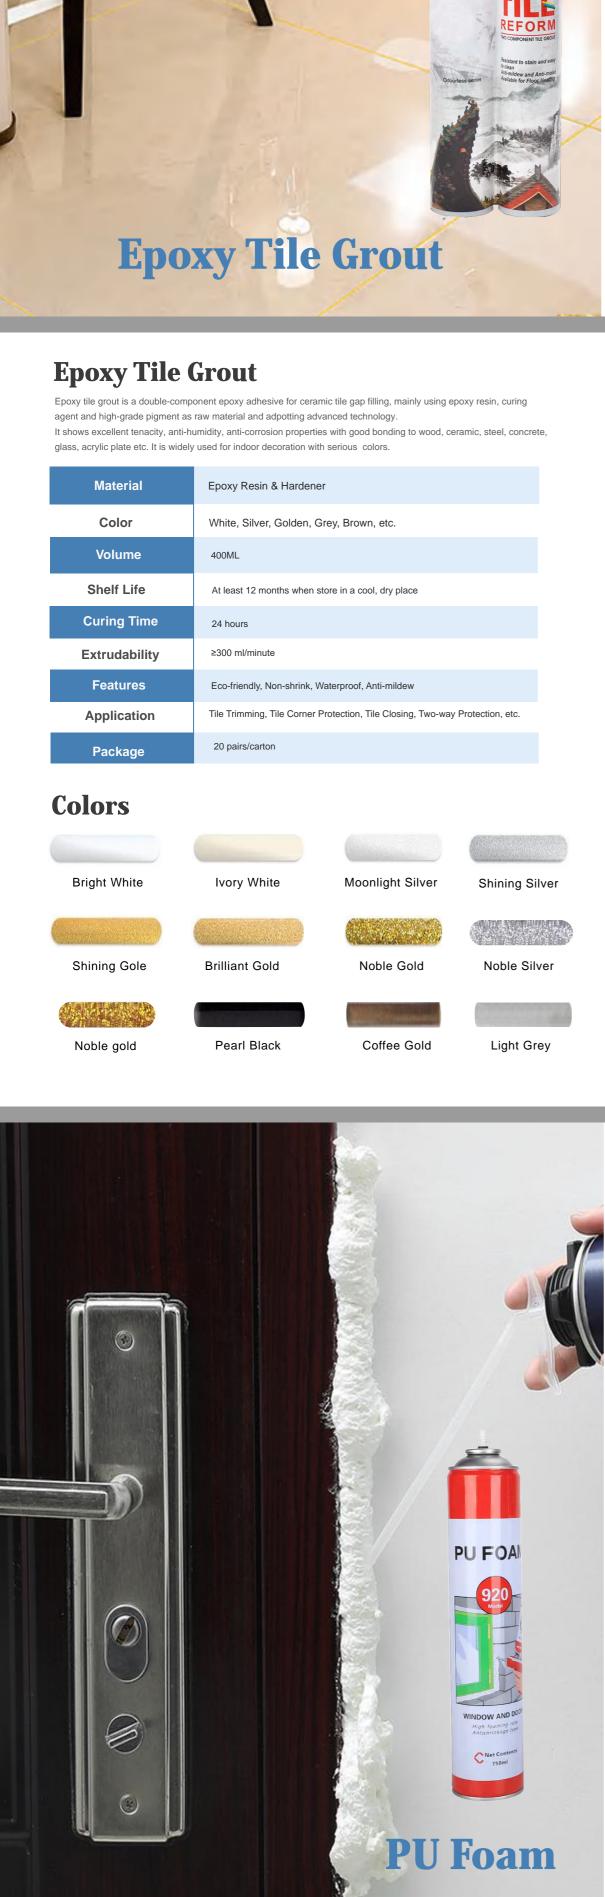

**Ceramic Tiles** 

**Color Steel Tiles** 

**Aluminum Plate** 

Doors & Windows

Waterproof Sealing in Toilet

**Glass Curtain Wall** 

**How to Use?** 

TV Background Wall

Storefront

**Skirting** 



White

Grey

**Black** 









strength, good brushability, water and heat resistance.

Solvent-based synthetic rubber

100ML, 250ML, 650ML, 1L, 3.6L

Light Yellow

3500-4500 mpa.s

0.88-0.96

≥75°C

and exterior applications.

**Material** 

Color

Volume

Viscosity (25°C)

**Heat Resistance** 

**Features** 

**Application** 

Package

Yellow

**Colors** 

Gravity

**Shelf Life** 

**Solid Content** 

**PU Foam** 

PU Foam is a very low expansion, one-component, multipurpose, polyurethane formulated to seal around window and