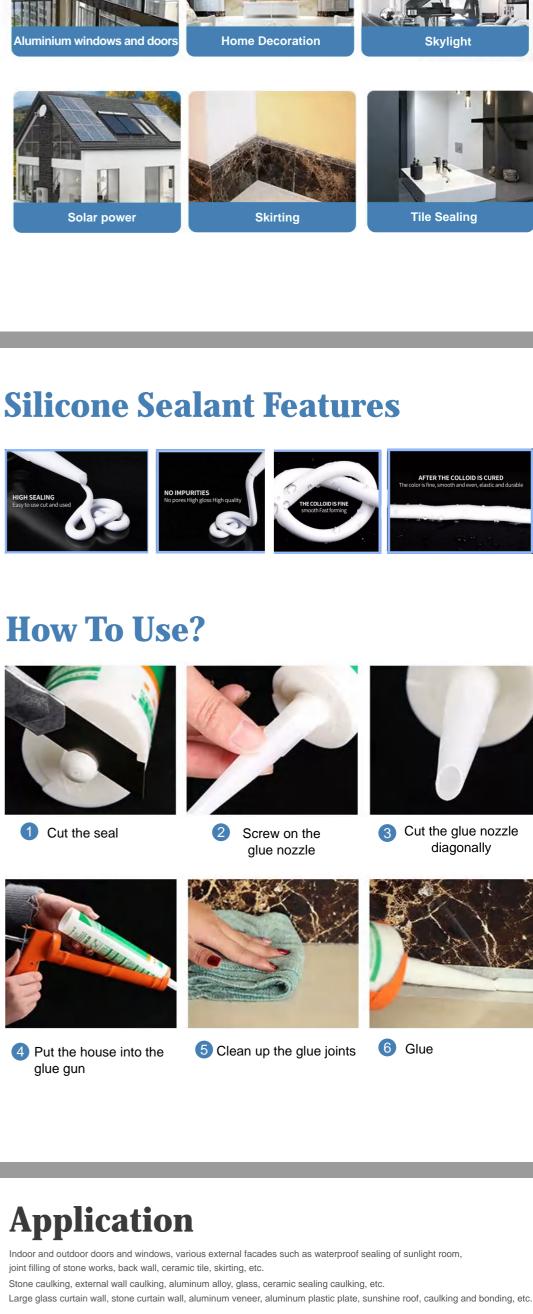

**Ceramic Tiles** 

**Color Steel Tiles** 

**Aluminum Plate** 

Doors & Windows

Waterproof Sealing in Toilet

**Glass Curtain Wall** 

**How to Use?** 

TV Background Wall