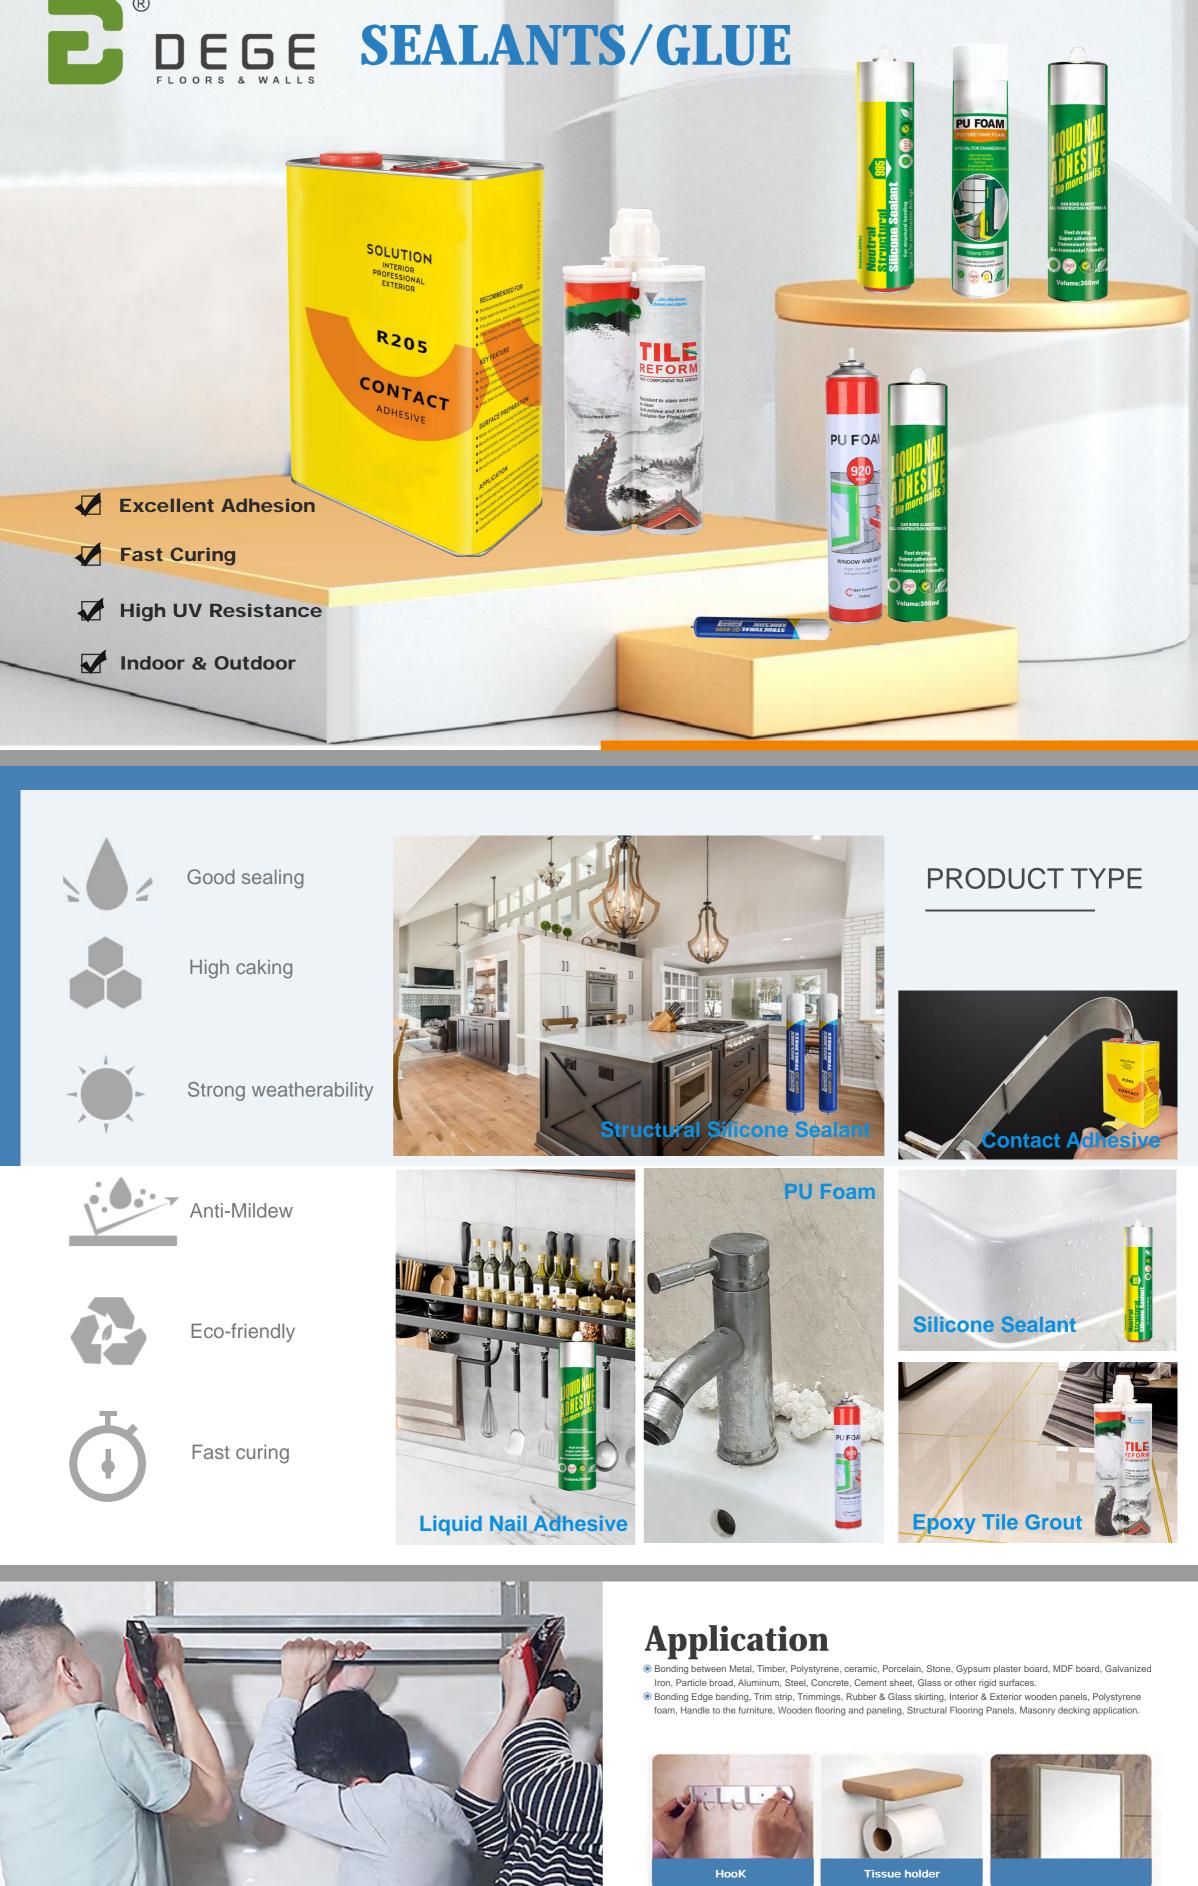

**Ceramic Tiles** 

**Color Steel Tiles** 

**Aluminum Plate** 

Doors & Windows

Waterproof Sealing in Toilet

**Glass Curtain Wall** 

**How to Use?** 

TV Background Wall