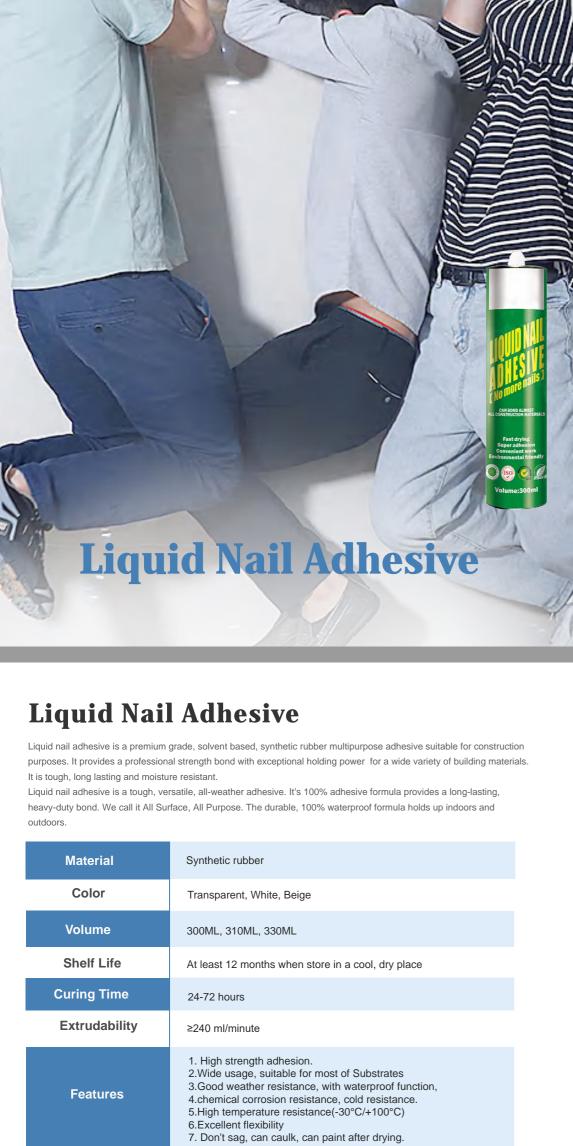

Storefront

**Skirting** 

White

Grey

**Black** 

strength, good brushability, water and heat resistance.

Solvent-based synthetic rubber

100ML, 250ML, 650ML, 1L, 3.6L

Light Yellow

3500-4500 mpa.s

0.88-0.96

≥75°C

and exterior applications.

**Material** 

Color

Volume

Viscosity (25°C)

**Heat Resistance** 

**Features** 

**Application** 

Package

Yellow

**Colors** 

Gravity

**Shelf Life** 

**Solid Content** 

**PU Foam** 

PU Foam is a very low expansion, one-component, multipurpose, polyurethane formulated to seal around window and