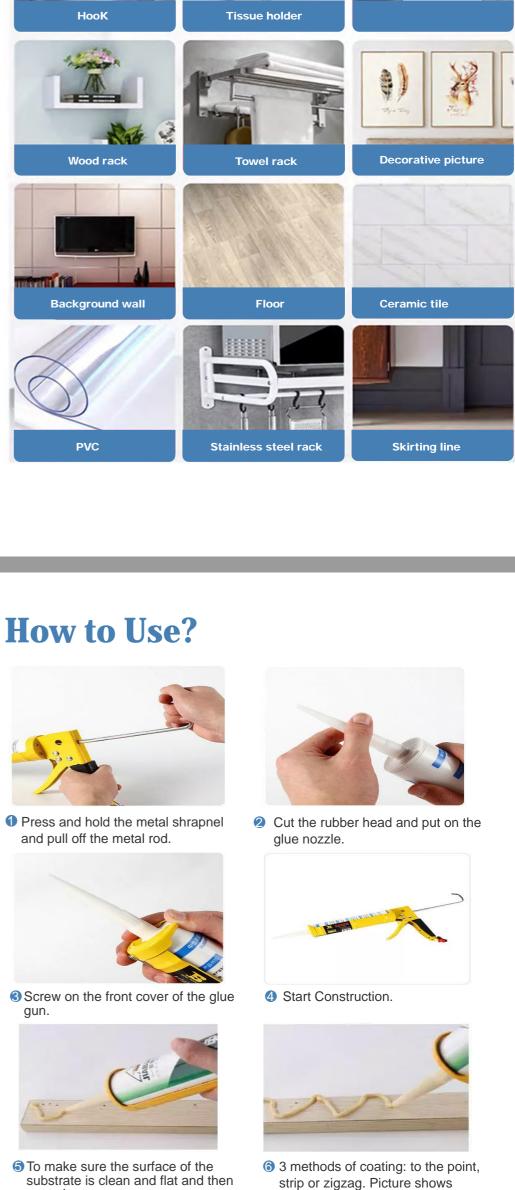

**Ceramic Tiles** 

**Color Steel Tiles** 

**Aluminum Plate** 

Doors & Windows

Waterproof Sealing in Toilet

**Glass Curtain Wall** 

**How to Use?** 

TV Background Wall