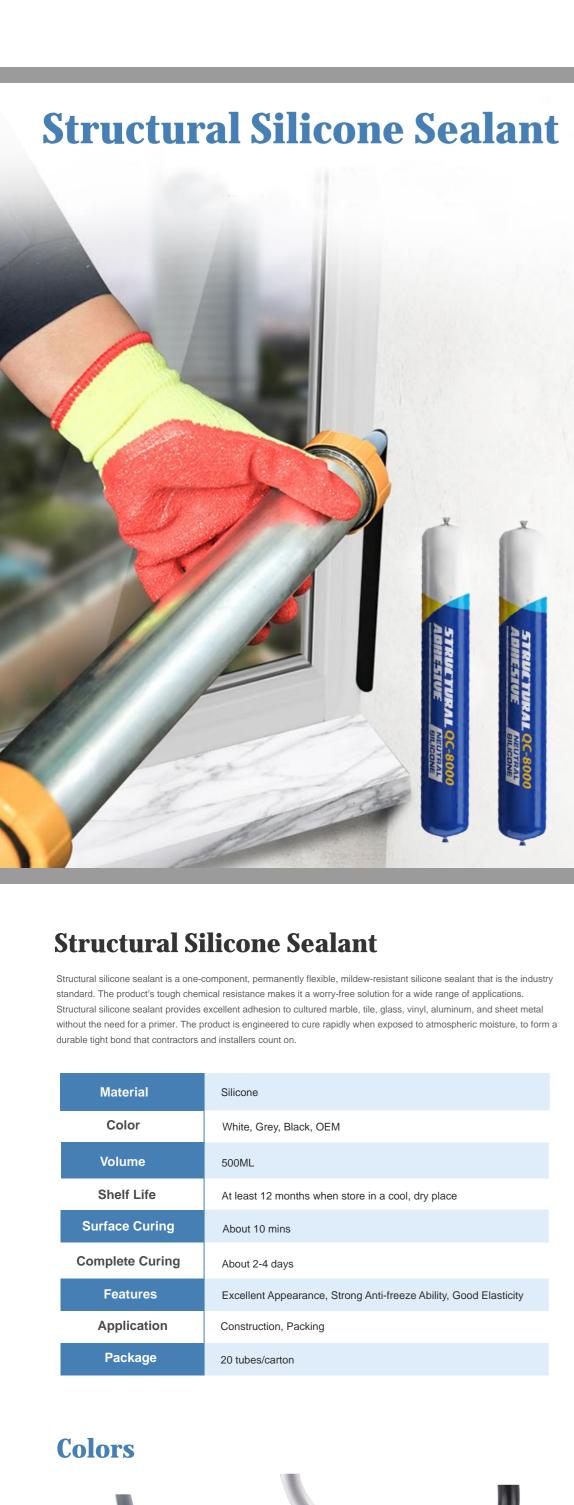

**Ceramic Tiles** 

**Color Steel Tiles** 

**Aluminum Plate** 

Doors & Windows

Waterproof Sealing in Toilet

**Glass Curtain Wall** 

**How to Use?** 

TV Background Wall

Storefront

**Skirting** 



White

Grey

**Black** 









strength, good brushability, water and heat resistance.

Solvent-based synthetic rubber

100ML, 250ML, 650ML, 1L, 3.6L

Light Yellow

3500-4500 mpa.s

0.88-0.96

≥75°C

and exterior applications.

**Material** 

Color

Volume

Viscosity (25°C)

**Heat Resistance** 

**Features** 

**Application** 

Package

Yellow

**Colors** 

Gravity

**Shelf Life** 

**Solid Content** 

**PU Foam** 

PU Foam is a very low expansion, one-component, multipurpose, polyurethane formulated to seal around window and