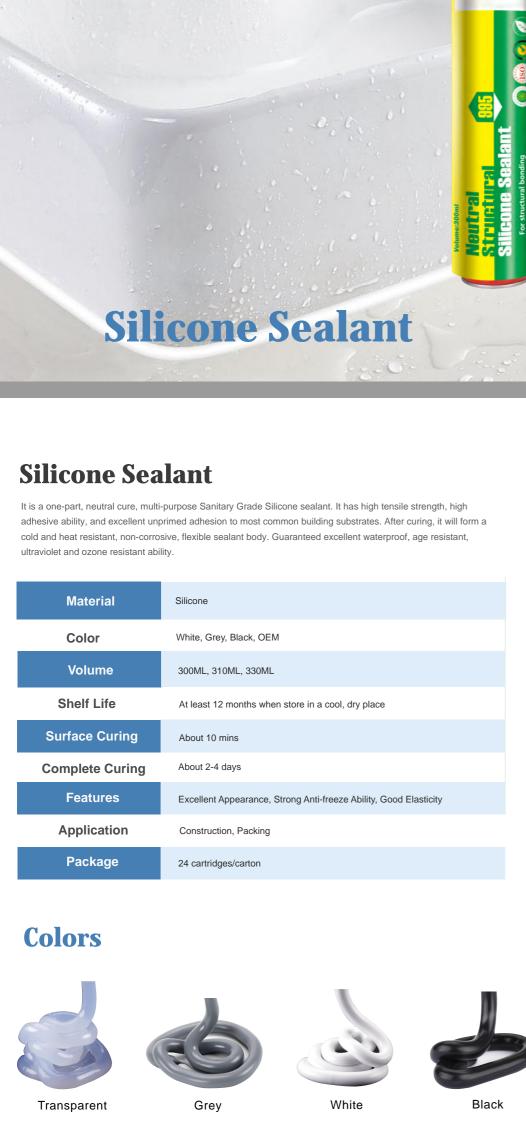

**Ceramic Tiles** 

**Color Steel Tiles** 

**Aluminum Plate** 

Doors & Windows

Waterproof Sealing in Toilet

**Glass Curtain Wall** 

**How to Use?** 

TV Background Wall