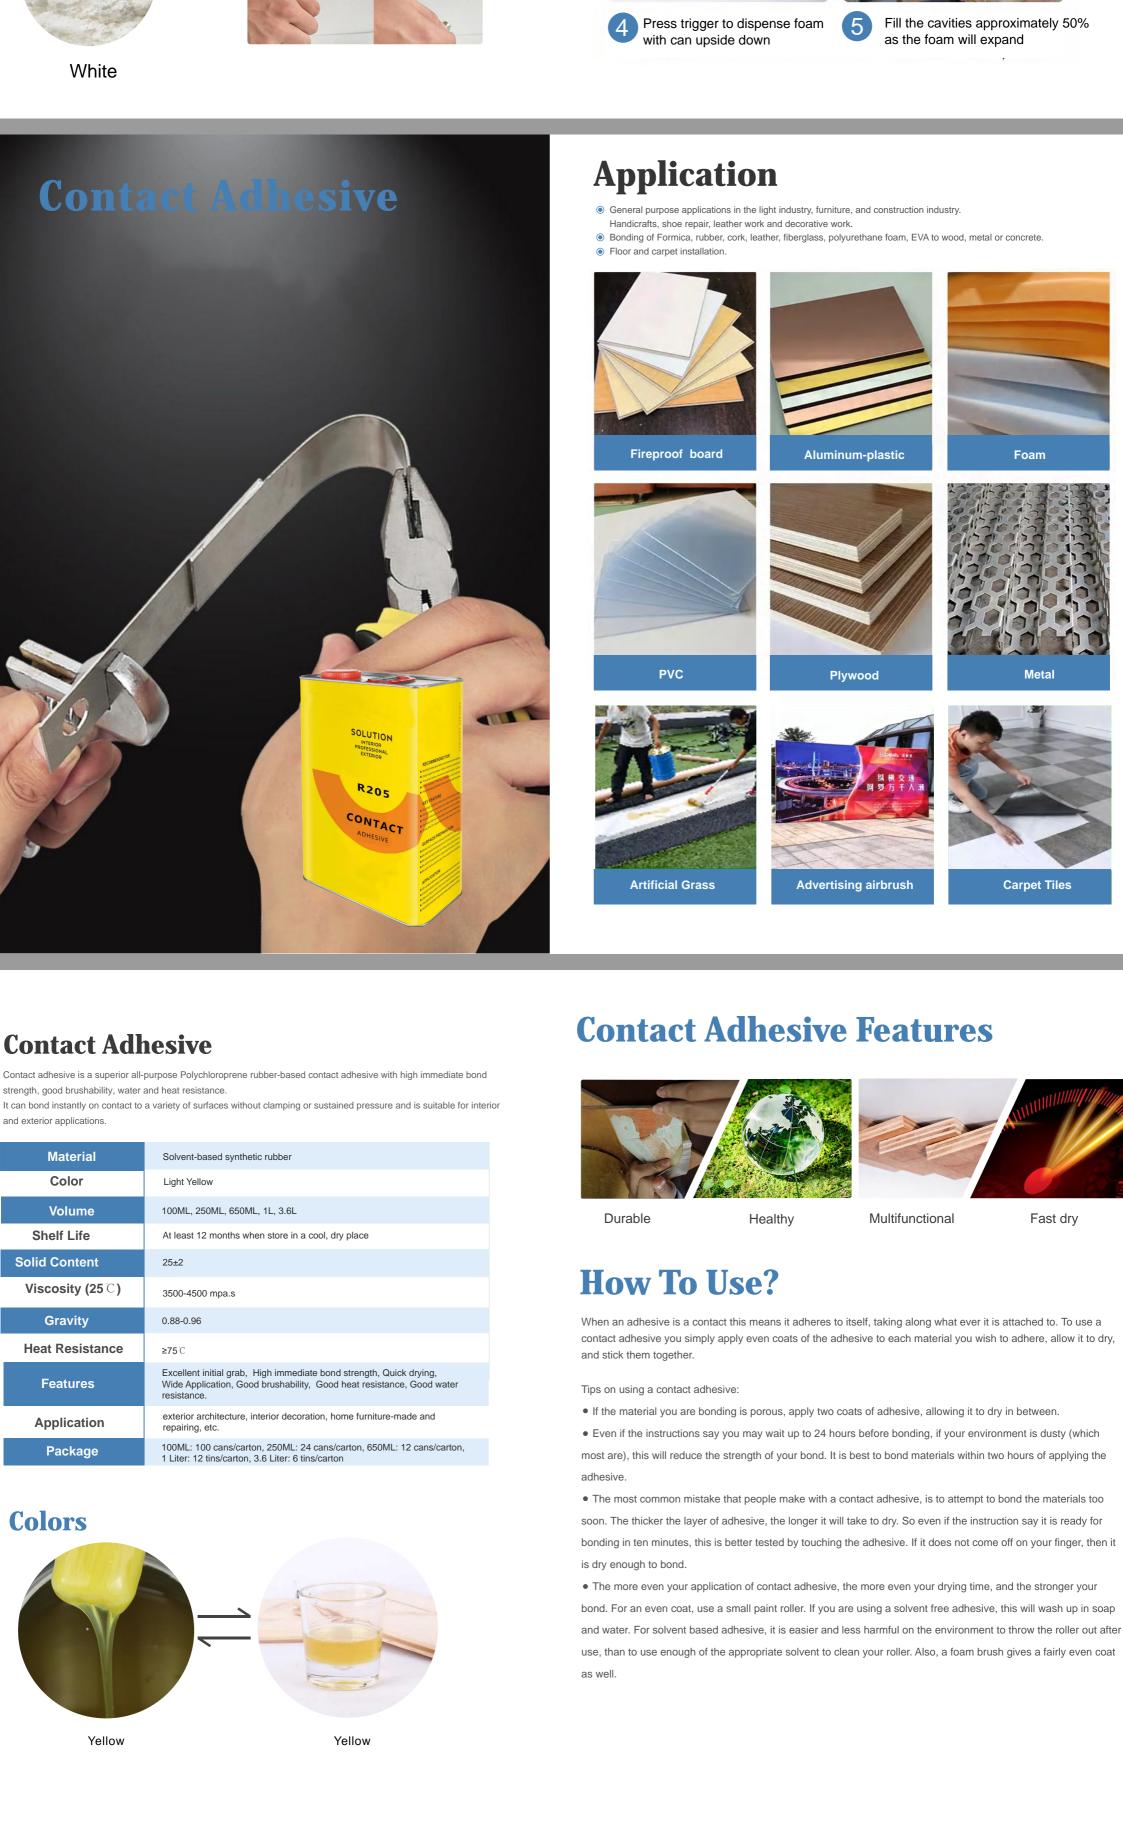

Storefront

**Skirting** 

White

Grey

**Black** 

strength, good brushability, water and heat resistance.

Solvent-based synthetic rubber

100ML, 250ML, 650ML, 1L, 3.6L

Light Yellow

3500-4500 mpa.s

0.88-0.96

≥75°C

and exterior applications.

**Material** 

Color

Volume

Viscosity (25°C)

**Heat Resistance** 

**Features** 

**Application** 

Package

Yellow

**Colors** 

Gravity